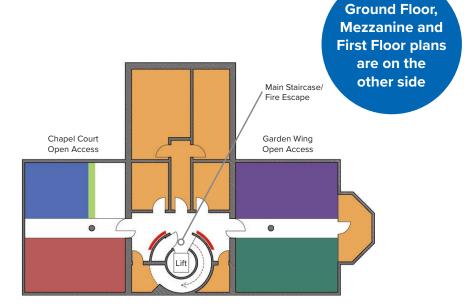

## **Ground Floor**

- Reference Collection
- New Acquisitions
- Newspapers
- Book Returns Box, AV Returns Box
- Self-Check Machine
- Printers/Photocopiers/ Scanners
- General Interest
- IT Helpdesk