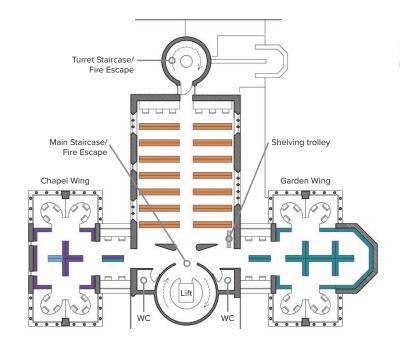

# Mezzanine

Bound Journals Q-QP

Computer Area

#### Science Q

- Anatomy QM
- Astronomy QB
- Biochemistry QP
- Biology QH
- · Chemistry QD
- · Geology QE
- History & Philosophy of Science Q
- Maths & Computing QA
- Microbiology QR
- Natural History QH
- Physics QC
- Physiology QP
- Plant Sciences QK
- Zoology QL

Oversize Q-QR