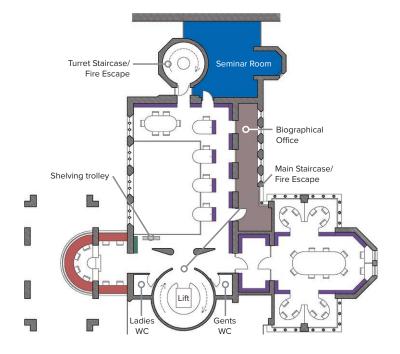

## **Ground Floor**



- Reference Collection
- New Acquisitions
- Newspapers
- Book Returns Box, AV Returns Box
- Self-Check Machine
- Printers/Photocopiers/ Scanners
- General Interest
- IT Helpdesk



# Mezzanine

Bound Journals Q-QP

Computer Area

#### Science Q

- Anatomy QM
- Astronomy QB
- Biochemistry QP
- Biology QH
- · Chemistry QD
- · Geology QE
- History & Philosophy of Science Q
- Maths & Computing QA
- Microbiology QR
- Natural History QH
- Physics QC
- Physiology QP
- Plant Sciences QK
- Zoology QL

Oversize Q-QR



## **First Floor**



#### Δrt N

Architecture NA

Education I Music M

Oversize L-NX

### Philosophy, Psychology, Religion B

- Philosophy B
- Psychology BF
- Theology & Church History BL-BX

Oversize B-BX

#### Language & Literature P

- Linguistics P
- Latin & Greek Language & Literature PA
- Celtic Language & Literature PB
- Norse Language &
- Literature PD • Film Studies PN
- English Language & Literature PE, PR
- French Language & Literature PC, PQ
- German Language & Literature PF, PT
- Italian Language &
   Literature PC, PQ
- Spanish Language & Literature PC, PQ

Bound Journals A-P

Oversize P-Z



## **Second Floor**

#### Geography, Anthropology G

- · Anthropology GF-GT
- Environmental Studies GE
- Human Geography GF
- Physical Geography G-GC

#### Social Science H

- Economi