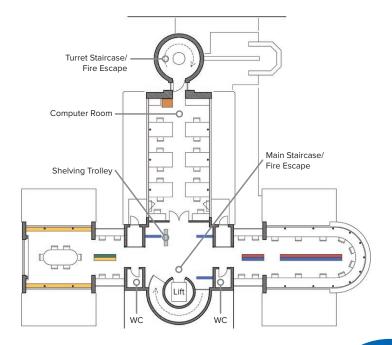

## **First Floor**

#### Δrt N

Architecture NA

Education I Music M

Oversize L-NX

### Philosophy, Psychology, Religion B

- Philosophy B
- Psychology BF
- Theology & Church History BL-BX

Oversize B-BX

#### Language & Literature P

- Linguistics P
- Latin & Greek Language & Literature PA
- Celtic Language & Literature PB
- Norse Language &
- Literature PD • Film Studies PN
- English Language & Literature PE, PR
- French Language & Literature PC, PQ
- German Language & Literature PF, PT
- Italian Language &
   Literature PC, PQ
- Spanish Language & Literature PC, PQ

Bound Journals A-P

Oversize P-Z