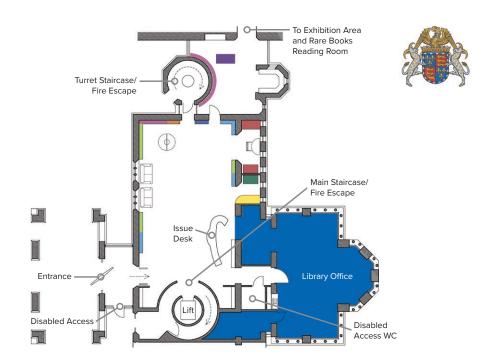

## **Ground Floor**

- Reference Collection
- New Acquisitions
- Newspapers
- Book Returns Box, AV Returns Box
- Self-Check Machine
- Printers/Photocopiers/ Scanners
- General Interest
- IT Helpdesk