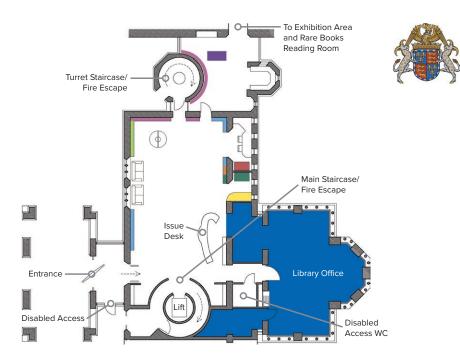

# **Ground Floor**

Reference Collection

Book Returns Box.

Self-Check Machine

Printer/Photocopier/ Scanner

Display Area

IT Helpdesk