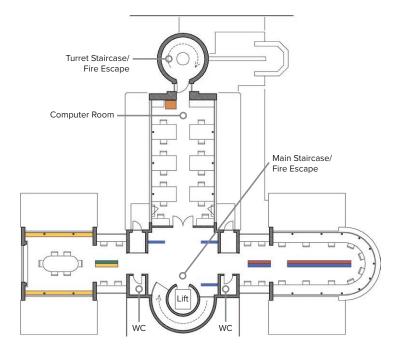

# **Ground Floor**

Reference Collection

Book Returns Box.

Self-Check Machine

Printer/Photocopier/ Scanner

Display Area

IT Helpdesk

# Mezzanine

General Interest Collection

Bound Journals Q-QP

Computer Area

# **First Floor**

DVDs, CDs, AV equipment