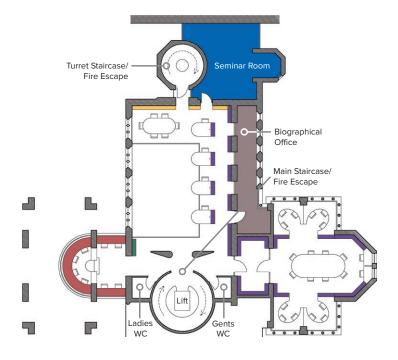

# **Ground Floor**



Reference Collection



Book Returns Box.

Self-Check Machine

Printer/Photocopier/ Scanner

Display Area

IT Helpdesk



# Mezzanine

General Interest Collection

Bound Journals Q-QP

Computer Area

## Science Q

- Anatomy QM
- Astronomy QB Biochemistry QP
- Biology QH
- Chemistry QD • Geology QE
- History & Philosophy of Science Q
- Maths & Computing QA
- Microbiology QR
- Natural History QH
- Physics QC
- Physiology QP
- Plant Sciences QK
- Zoology QL

Oversize Q-QR



# **First Floor**

DVDs, CDs, AV equipment

# Art N

Architecture NA

Education L

Music M

Oversize L-NA

## Philosophy, Psychology, Religion B

- Philosophy B
- Psychology BF
- Theology & Church History

Oversize B-BX

# Language & Literature P

- Linguistics P
- Latin & Greek Language & Literature PA
- Celtic Language &
- Literature PB
- Norse Language & Literature PD
- Film Studies PN
- English Language & Literature PE, PR
- French Language &
- Literature PC, PQ
- German Language & Literature PF, PT
- Italian Language &
- Literature PC, PQ
- Spanish Language & Literature PC, PQ

Bound Journals A-P

Oversize P-Z



# **Second Floor**

# Geography, Anthropology G

- Anthropology GF-GT
- Environmental Studies GE
- Human Geography GF
- Physical Geography G-GC

## Social Science H

- Econ