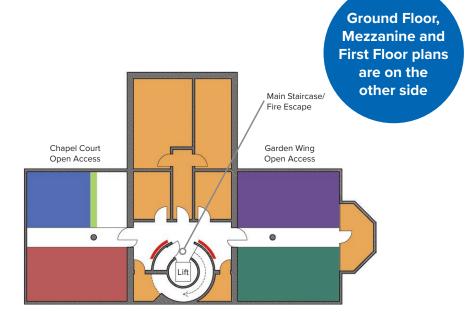

# **Ground Floor**

Reference Collection

Book Returns Box.

Self-Check Machine

Printer/Photocopier/ Scanner

Display Area

IT Helpdesk

# Mezzanine

General Interest Collection

Bound Journals Q-QP

Computer Area

# **First Floor**

DVDs, CDs, AV equipment