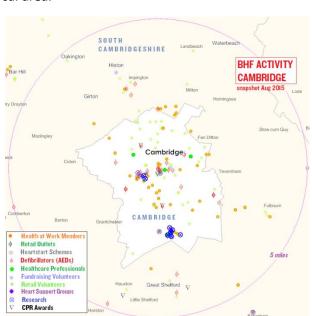

#### **Your Local Community**

We understand the importance of local communities and want to share with you some of the fantastic things the British Heart Foundation have funded within your Universities local area.

- 2 Heart Start Schemes
- 95 Defibrillators Awarded
- ♥ 17,991 Free Heart Health Resources
- 5 Local Establishments CPR trained
- 2 BHF Retail shops
- Research Grants in excess of £42,913,953